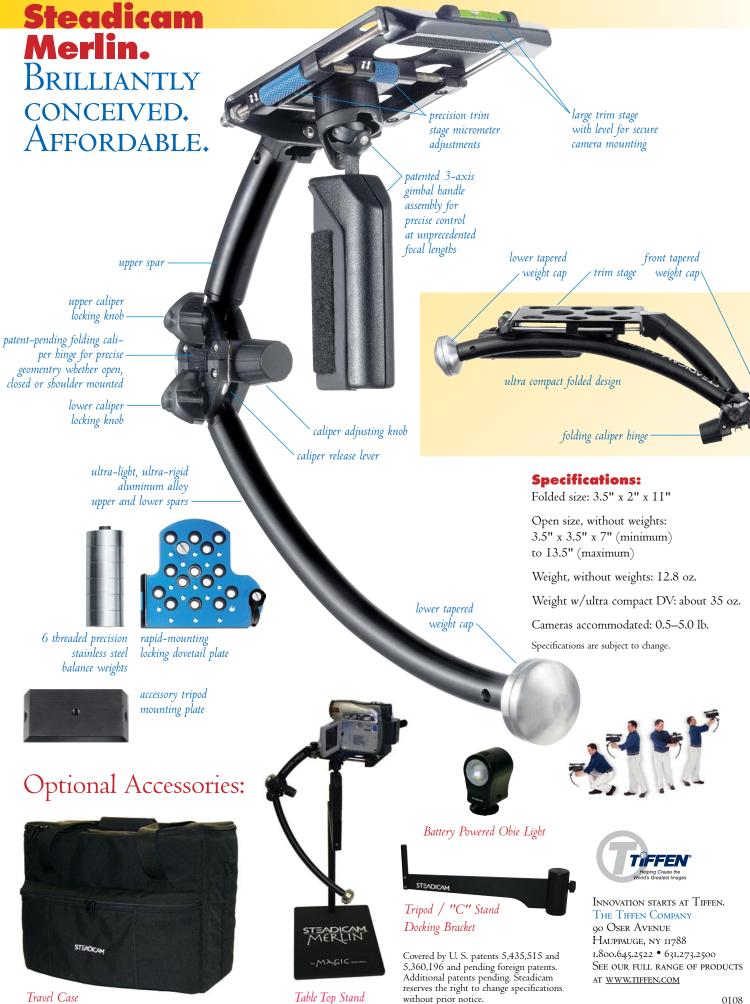

Now Tiffen is proud to announce the Steadicam Merlin, Garrett's personal rig—brilliantly reborn!

Ultra-light, ultra-rigid aluminum construction enables stable, accurate moving shots at unprecedented focal lengths, and Garrett's magical new Folding-Caliper hinge extends and retracts to balance a wide range of cameras as light at one-half pound, yet it instantly returns to the compact folded position.