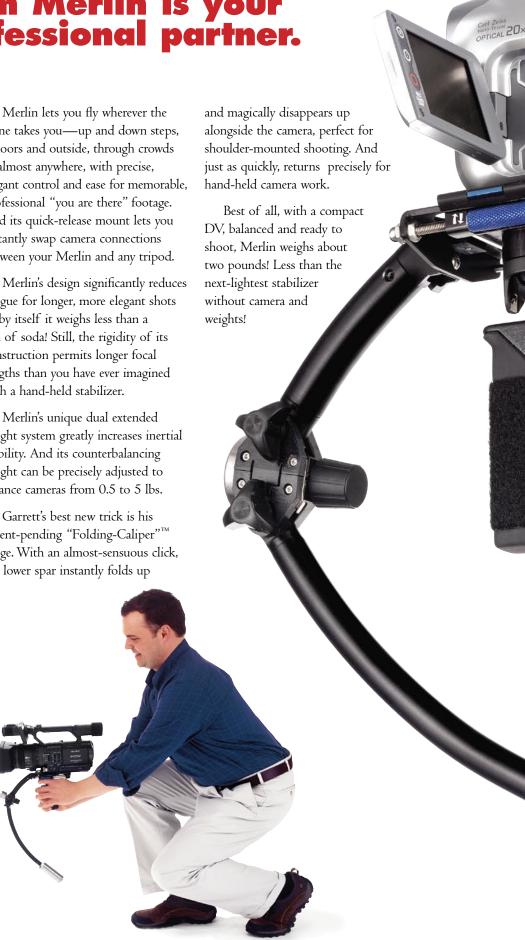

Brilliantly reborn as the Steadicam Merlin, it's half the weight and four times as stable as the JR! Yet astonishingly, Merlin can move as smoothly

as the big \$60,000 Steadicams used in Hollywood.

Merlin lets you fly wherever the scene takes you—up and down steps, indoors and outside, through crowds -almost anywhere, with precise, elegant control and ease for memorable, professional "you are there" footage. And its quick-release mount lets you instantly swap camera connections between your Merlin and any tripod.

Merlin's design significantly reduces fatigue for longer, more elegant shots —by itself it weighs less than a can of soda! Still, the rigidity of its construction permits longer focal lengths than you have ever imagined with a hand-held stabilizer.

Merlin's unique dual extended weight system greatly increases inertial stability. And its counterbalancing weight can be precisely adjusted to balance cameras from 0.5 to 5 lbs.

patent-pending "Folding-Caliper"™ hinge. With an almost-sensuous click, the lower spar instantly folds up